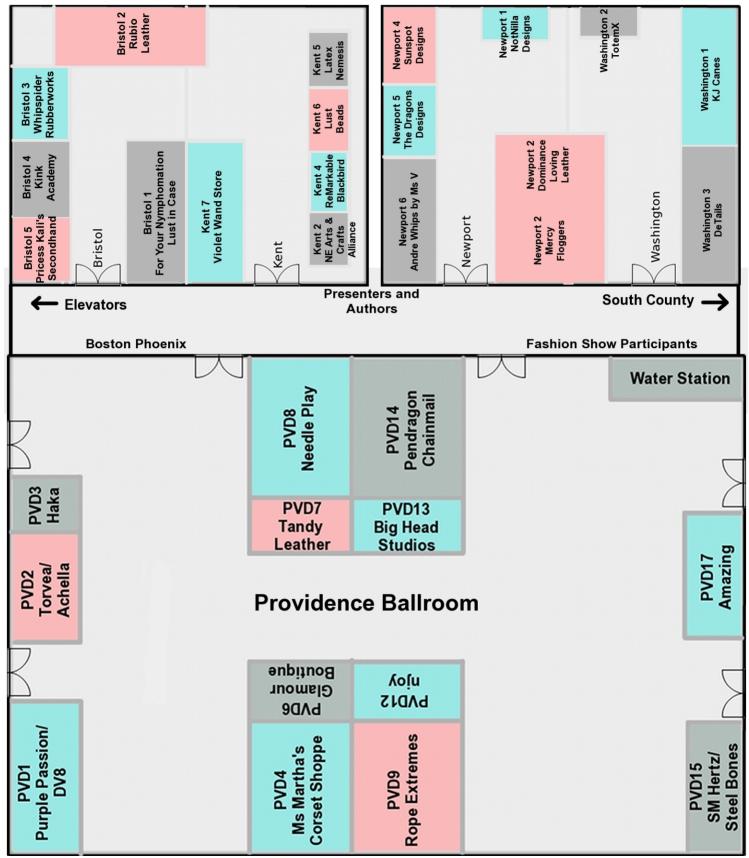

w's Creations**

Room 403

amber@yellowscreations.com www.yellowscreations.com

Handcrafted jewelry from silver and gemstones

### Hotel Maps First Floor

# Second Floor



Parking Garage

**#** Centro Restaurant 1: Programming Ops 2: Restaurant Annex 3: To Providence Mall 4: Jewelry Store 5: Bootblack Services 6: Stairs to 3rd Floor

7: Hotel Gift Shop

10: Writstband Checker

8: Gusto Cafe

9: Curtain Wall

NF1 - BTNG

NF2 - Femdom Circle NF3 - Sterling Club

NF4 - VASE

NF5 - Bay State Marauders

NF6 - MAsT/Trancending Boundries

NF7 - Network laRed

NF8 - MOB/NCSF

NF9 - NE Hypno SIG NF10 - Club Choice

NF11 - The Society

#### Third Floor

# Second Floor Vendors

# Waterplace Ballroom



- 1: Sponsor Table
- 2: Stairs to 2nd Floor
- 3: Wristband Checker 4: Gender Neutral Restrooms











# Friday's Schedule Grid

| Class Time   | Narragansett A, B, C             | 418                                   | 518                        | Blackstone                     | South County                               | Rest. Annex                                               | Pres. Suite                                 |
|--------------|----------------------------------|---------------------------------------|----------------------------|--------------------------------|--------------------------------------------|-----------------------------------------------------------|---------------------------------------------|
| Fri 4:30 PM  |                                  |                                       |                            |                                |