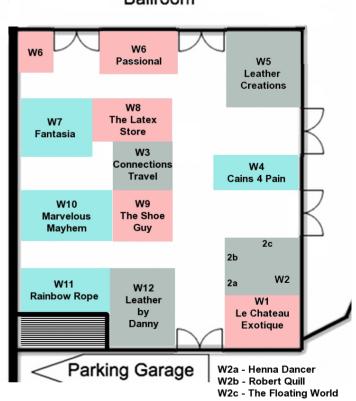

low's Creations**

Room 403

amber@yellowscreations.com www.yellowscreations.com

Handcrafted jewelry from silver and gemstones

### Hotel Maps First Floor

# Second Floor



Parking Garage

**#** Centro Restaurant 1: Programming Ops 2: Restaurant Annex 3: To Providence Mall 4: Jewelry Store 5: Bootblack Services 6: Stairs to 3rd Floor

7: Hotel Gift Shop

10: Writstband Checker

8: Gusto Cafe

9: Curtain Wall

NF1 - BTNG

NF2 - Femdom Circle NF3 - Sterling Club

NF4 - VASE

NF5 - Bay State Marauders

NF6 - MAsT/Trancending Boundries

NF7 - Network laRed

NF8 - MOB/NCSF

NF9 - NE Hypno SIG NF10 - Club Choice

NF11 - The Society

#### Third Floor

# Second Floor Vendors

# Waterplace Ballroom



- 1: Sponsor Table
- 2: Stairs to 2nd Floor
- 3: Wristband Checker 4: Gender Neutral Restrooms











# Friday's Schedule Grid

| Class Time   | Narragansett A, B, C             | 418                                   | 518                        | Blackstone                     | South County                               | Rest. Annex                                               | Pres. Suite                                 |
|--------------|----------------------------------|---------------------------------------|----------------------------|--------------------------------|--------------------------------------------|-----------------------------------------------------------|---------------------------------------------|
| Fri 4:30 PM  |                                  |                                       |                            |                                |