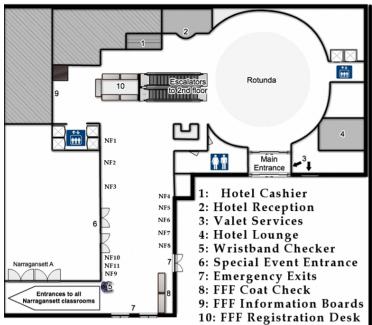

### Hotel Maps First Floor

# Second Floor

Parking Garage

**#** Centro Restaurant 1: Programming Ops 2: Restaurant Annex 3: To Providence Mall 4: Jewelry Store 5: Bootblack Services 6: Stairs to 3rd Floor

7: Hotel Gift Shop

10: Writstband Checker

8: Gusto Cafe

9: Curtain Wall

NF1 - BTNG

NF2 - Femdom Circle NF3 - Sterling Club

NF4 - VASE

NF5 - Bay State Marauders

NF6 - MAsT/Trancending Boundries

NF7 - Network laRed

NF8 - MOB/NCSF

NF9 - NE Hypno SIG NF10 - Club Choice

NF11 - The Society