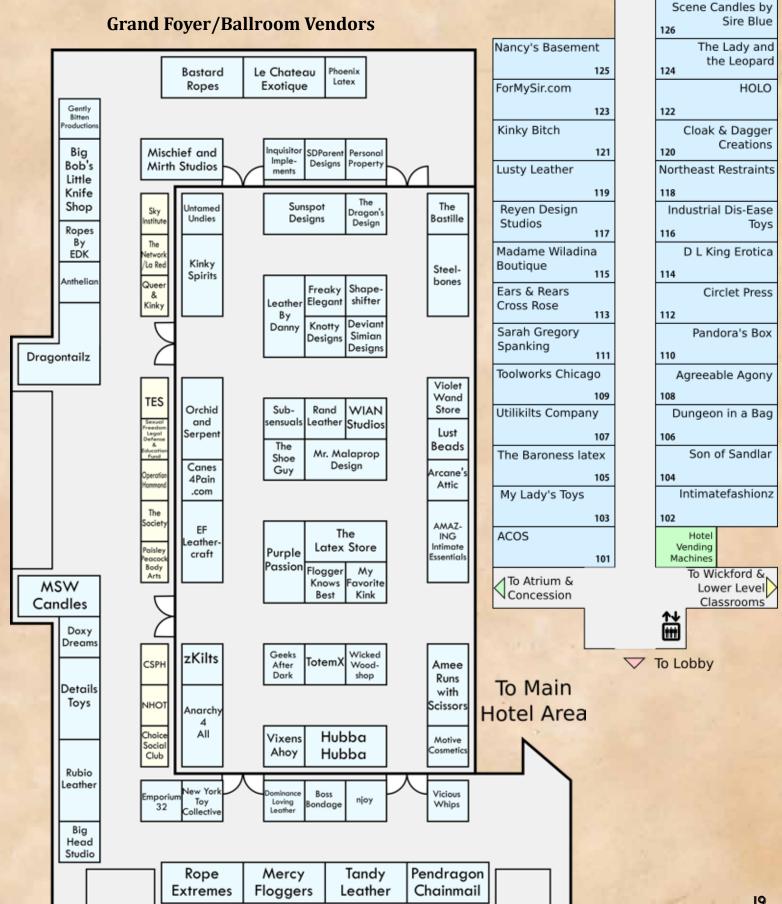

nd there's more to come. Currently we carry short kilts (12, 14, and 16 inch lengths) in black, red, purple,

pink, blue, and camo. Short kilts are available with or without button/snap embellishments on the front panel. Our long kilts; standard length (22 inch), currently come in black and camo. Come see us!

greeable Agony



TOYS FOR PLEASURE. TOYS FOR PAIN.

## www.AgreeableAgony.com

### Unique, Handcrafted Kink Toys

Leather, Rubber and Paracord

Whips, Dragon Tails, Floggers, and more!

Low Temp Wax Play Pitcher Candles

Petal Slappers, Paddles, Jacks and other Unique Impact Toys

Stainless Steel & Brass Claws

Vibrant Colored MFP and Hemp Bondage Rope

Harry Potter, Game of Thrones, and Super Hero colors available

Bondage Jewelry & Accessories

### WENDOR MAPS

**Room Vendors** 



## SCHEDULE CRID

|         |                      |                    |                                                                     | -                                                                        | NI (1