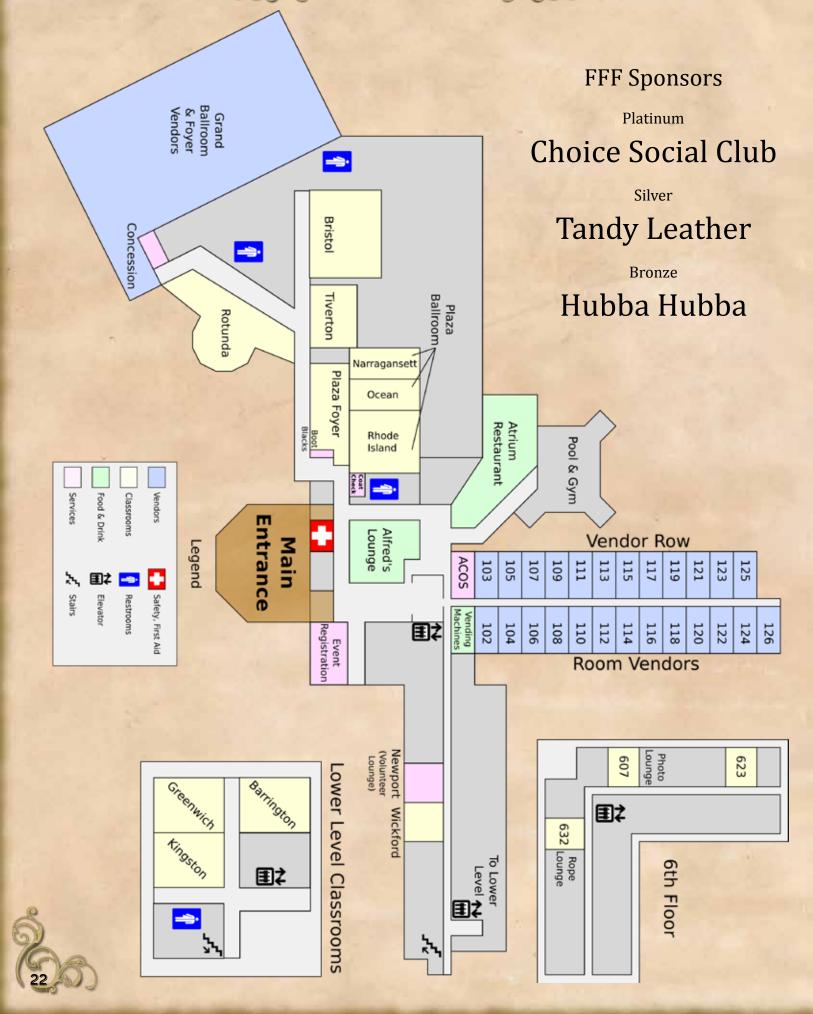

| 10:00 AM - 4:30 PM                                                                                                                                           | 10:00 AM - 4:3                                                                                                                  | 0 PM 10:00 AM - 4:30 PM                                                                                                     |

HOTEL & CLASSROOM MAP







#### Abbystract

Abbystract is a Boston based rigger who enjoys applying science-based theory and problem solving to rope bondage, with a particular interest in dynamic suspensions and sadistic rope. She is passionate about fostering a more diverse rope community, and encouraging more women and non-binary individuals to pick up the ropes.



#### AdelineKindred

AdelineKindred is a gender fluid, switchy, pansexual Eagle Scout with a passion for safety, responsibility, knots, and naughtiness. In college Addy started an unofficial club of kinky folks focused on education and exploration, and he has been an educator ever since. Each class taught by this self-proclaimed princess of dad jokes is an opportunity to learn new skills, delve into new ideas, and have fun.



#### Allyson revall